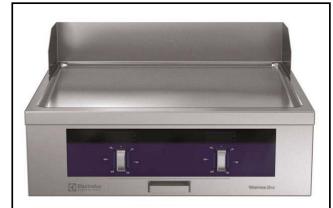

588059 (MAHMABHOAO)

Electric Fry Top with smooth chrome Plate, one-side operated with backsplash

588067 (MAHNABHOAO)

Electric Fry Top with ribbed chrome Plate, one-side operated with backsplash

## Item No.

Unit constructed according to DIN 18860\_2 with 20 mm drop nose top. Internal frame for heavy duty sturdiness in stainless steel. 2 mm top in 1.4301 (AISI 304). Flat surface construction, easily cleanable. THERMODUL connection system enables seamless worktop when units are connected and avoids soil penetrating. Chromium-plated mild steel cooking surface with non-stick finishing for optimal grilling. Stainless steel high splash guards on the rear and sides. Powerblock heating system for optimal temperature distribution. Large drain hole allows draining of cooking juices into a large collector. Overheat protection switches off the supply in case of overheating. Standby function saves energy and quickly recovers maximum power. Metal knobs with embedded hygienic silicon "soft" grip enable easier handling and cleaning.

### **Main Features**

- Choice of one or two heating zones. An indicator lamp shows operating state of each zone.
- Large drain hole on cooking surface permits the draining of residual cooking juices into a large collector placed under the cooking surface.
- Overheat protection: a temperature sensor switches off the supply in case of overheating.
- Stainless steel high splash guards on the rear and sides of cooking surface.
- Units have separate controls for each half module of the cooking surface.
- All major components may be easily accessed from the front.
- THERMODUL connection system creates a seamless work top when units are connected to each other thus avoiding soil penetrating vital components and facilitating the removal of units in case of replacement or service.
- Metal knobs with embedded hygienic silicon "soft" grip for easier handling and cleaning. The special design of the controls prevent infiltration of liquids or soil into vital components.
- Large visible digital display manufactured in tempered glass to resist heat and chemicals, showing temperatures or power settings. The display also shows on/off status of the appliance and on/off status of the heating elements.
- Powerblock heating system for optimal temperature distribution.

## Construction

- IPX5 water resistance certification.
- 2 mm top in 1.4301 (AISI 304).
- Unit constructed according to DIN 18860\_2 with 20 mm drop nose top and 70 mm recessed plinth.
- Flat surface construction with minimal hidden areas to easily clean all surfaces
- Internal frame for heavy duty sturdiness in 1.4301 (AISI 304).
- Cooking surface in chromium-plated mild steel with non-stick finishing for optimum grilling results.
- Unit constructed according to DIN 18860\_2 with 20 mm drop nose top.
- Cooking surface to be completely smooth or completely ribbed.